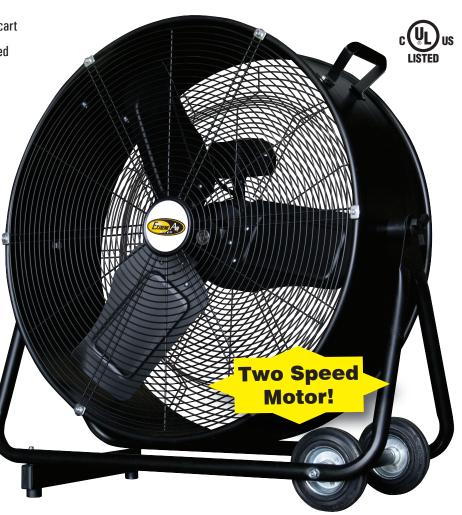

## 24" Premium Direct Drive Drum Fan

J&D Manufacturing's 24" Premium Direct Drive Drum Fan combines sturdy construction and excellent performance for an unbelievable value! Switch between high speed and low speed using the easy turn dial. Tilt the fan up or down using the adjustment knob to direct air exactly where you need it. The 24" Premium Drum Fan may be used in virtually any indoor application including livestock buildings.

## **Features**

- Fully assembled
- Sleek black powder coated steel housing and cart
- 2-speed dial to switch from LOW to HIGH speed
- Direct air exactly where you need it using the ergonomic adjustment knobs
- Attached 10" cord with 3-prong plug pre-wired for 115 Volts
- High performance aluminum blade
- Convenient cord wrap to store cord when not in use
- Sturdy wheels and handles for easy transportation
- Direct drive and quiet operation
- Guards meet OSHA 1910.212(a)(5) requirements for use at any height
- Fan is UL/CUL listed (File #E144918)
- Totally enclosed, maintenance free, high efficiency motors have completely sealed ball bearings, and are covered by a