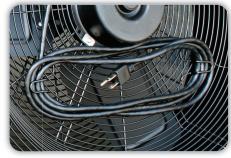

**Stow Away Cord Wrap** 

**Fan Tilt Adjustment Knob** 

## **Features**

- Fully assembled
- Sleek black powder coated steel housing and cart
- 2-speed dial to switch from LOW to HIGH speed
- Direct air exactly where you need it using the ergonomic adjustment knobs
- Attached 10" cord with 3-prong plug pre-wired for 115 Volts
- High performance aluminum blade
- Convenient cord wrap to store cord when not in use
- Sturdy wheels and handles for easy transportation
- Direct drive and quiet operation
- Guards meet OSHA 1910.212(a)(5) requirements for use at any height
- Fan is UL/CUL listed (File #E144918)
- Totally enclosed, maintenance free, high efficiency motors have completely sealed ball bearings, and are covered by a