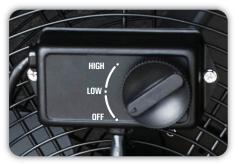

## **Features**

- Fully assembled
- Sleek black powder coated steel housing and cart
- 2-speed dial to switch from LOW to HIGH speed
- Direct air exactly where you need it using the ergonomic adjustment knobs
- Attached 10" cord with 3-prong plug pre-wired for 115 Volts
- High performance aluminum blade
- Convenient cord wrap to store cord when not in use
- Sturdy wheels and handles for easy transportation
- Direct drive and quiet operation
- Guards meet OSHA 1910.212(a)(5) requirements for use at any height
- Fan is UL/CUL listed (File #E144918)
- Totally enclosed, maintenance free, high efficiency motors have completely sealed ball bearings, and are covered by a