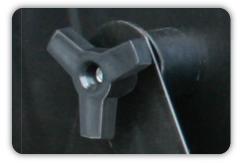

**Stow Away Cord Wrap** 

**Fan Tilt Adjustment Knob** 

## 24" Premium Direct Drive Drum Fan

J&D Manufacturing's 24" Premium Direct Drive Drum Fan combines sturdy construction and excellent performance for an unbelievable value! Switch between high speed and low speed using the easy turn dial. Tilt the fan up or down using the adjustment knob to direct air exactly where you need it. The 24" Premium Drum Fan may be used in virtually any indoor application including livestock buildings.